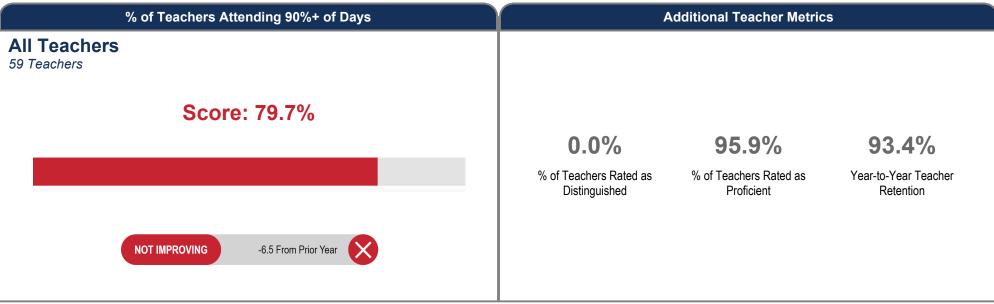

#### **School Performance Outcomes Table**

| CONDITIONS FOR SUCCESS             |                    |                    |                     |                                                                                                       |  |  |  |  |
|------------------------------------|--------------------|--------------------|---------------------|-------------------------------------------------------------------------------------------------------|--|--|--|--|
| Metric Name                        | 2021-22<br>Results | 2022-23<br>Results | 2022-23<br>Progress | Metric Description                                                                                    |  |  |  |  |
| Student Attendance                 | 42.1%              | 53.6%              | +11.5 %-pts         | Percentage of students attending 90% or more of instructional days                                    |  |  |  |  |
| Teacher Attendance                 | 86.2%              | 79.7%              | -6.5 %-pts          | Percentage of teachers attending 90% or more of work days                                             |  |  |  |  |
| Student Dropouts<br>(Grades 9-12)  | 64                 | 84                 | +20                 | Number of students no longer enrolled, and who did not transfer or graduate                           |  |  |  |  |
| Graduation Rate<br>(4-Year Cohort) | 73.2%              | 62.4%              | -10.8 %-pts         | Percentage of students graduating high school within four years of first-time enrollment in 9th grade |  |  |  |  |