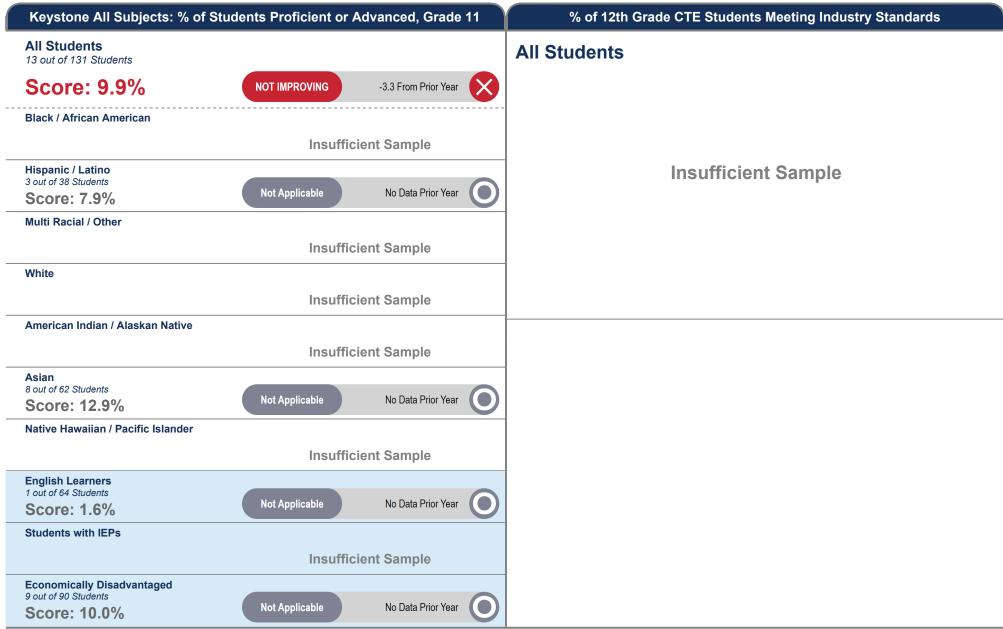

| ACADEMIC GOALS                |                             |                       |                         |                                               |                       |                     |  |  |  |
|-------------------------------|-----------------------------|-----------------------|-------------------------|-----------------------------------------------|-----------------------|---------------------|--|--|--|
| Metric Name                   | 2018-19<br>Results*         |                       |                         | 2018-19<br>Results*                           | 2022-23<br>Results    | 2022-23<br>Progress |  |  |  |
| Goal 4:<br>Best by 11th Grade | Keystone                    | Proficient or A       | Advanced                | Keystone Below Basic                          |                       |                     |  |  |  |
| Algebra 1                     | 26.1%                       | 20.9%                 | -5.2 %-pts              | 33.6%                                         | 45.0%                 | +11.4 %-pts         |  |  |  |
| Biology                       | 25.5%                       | 17.2%                 | -8.3 %-pts              | 54.9%                                         | 49.2%                 | -5.7 %-pts          |  |  |  |
| Literature                    | 23.1%                       | 35.4%                 | +12.3 %-pts             | 48.5%                                         | 33.9%                 | -14.6 %-pts         |  |  |  |
| * Due to COVID-19 pandemic-re | lated test cancellatior     | s and exemptions, Key | stone results for 2022- | 23 are compared to pre                        | -pandemic (2018-19) բ | erformance.         |  |  |  |
| Metric Name                   | 2021-22<br>Results          | 2022-23<br>Results    | 2022-23<br>Progress     | ı                                             | Metric Descriptio     | n                   |  |  |  |
| Goal 5:<br>Grade 12 CTE       | NOCTI Competent or Advanced |                       |                         |                                               |                       |                     |  |  |  |
| NOCTI                         | ı                           | nsufficient Samp      | le                      | Percentage of student specific to each Career |                       |                     |  |  |  |